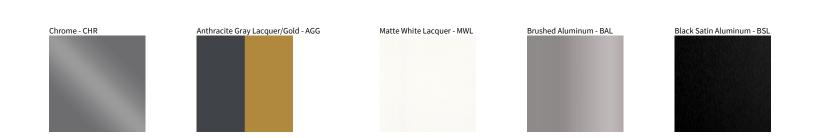

## **DAU SURFACE**

| PROJECT  |
|----------|
| ТҮРЕ     |
| NOTES    |
| QUANTITY |
| DATE     |

Digital: Not all screens are calibrated the same, and therefore, colors will appear differently between screens. Physical: When texture is involved, there will be variations in color, character and tone within a product series and between product families.